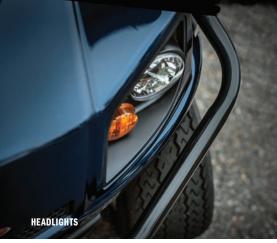

### OPTIONS & ACCESSORIES

- Rear View Mirror
- Windshield
- Canopy
- Hour Meter
- Individual Key Switch
- Pin Stripes
- Body Color (Hunter Green, Champagne or Custom Options)
- Turn Signal with Four-Way Flashers
- Brakelights
- LED Headlights
- CE Kit (gas only)
- Wheel Covers Spoke and Chrome
- Limited Slip Differential
- Trail Tires