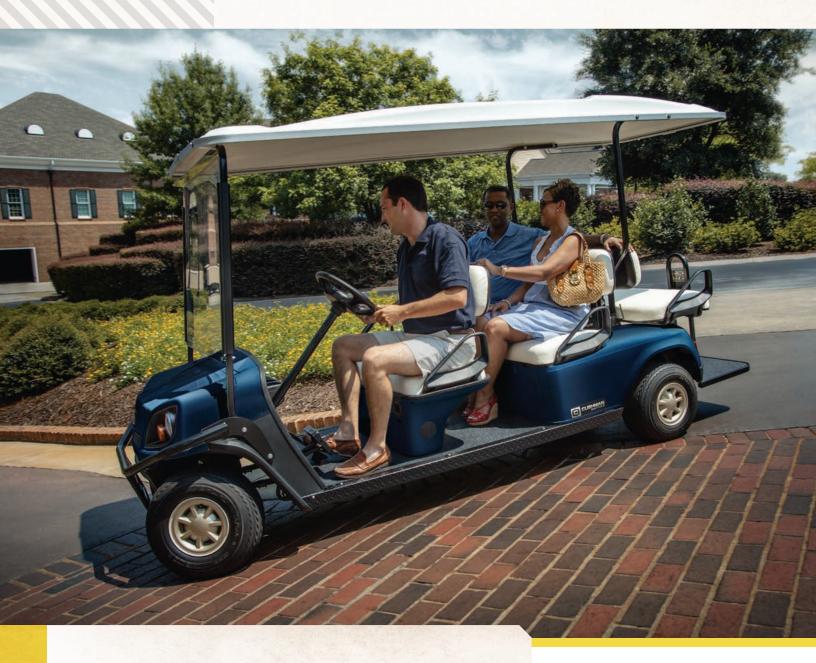

### TRANSPORT LARGE GROUPS EFFICIENTLY.

The Cushman® Shuttle™ 6 is the go-to vehicle for moving people throughout a facility. With four forward-facing seats and a rear-facing bench seat, it can transport up to six people quickly and comfortably. Available with either a 48V electric drivetrain or a 13.5 hp Kawasaki® gas-powered engine, the Shuttle 6 will ensure your crew and guests will arrive and depart in style.

LET'S WORK.®

13.5 HP KAWASAKI° GAS ENGINE OPTION 48 V ELECTRIC DRIVETRAIN OPTION

6 PERSON SEATING CAPACITY