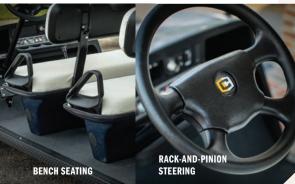

### TRANSPORT LARGE GROUPS EFFICIENTLY.

The Cushman® Shuttle™ 6 is the go-to vehicle for moving people throughout a facility. With four forward-facing seats and a rear-facing bench seat, it can transport up to six people quickly and comfortably. Available with either a 48V electric drivetrain or a 13.5 hp Kawasaki® gas-powered engine, the Shuttle 6 will ensure your crew and guests will arrive and depart in style.