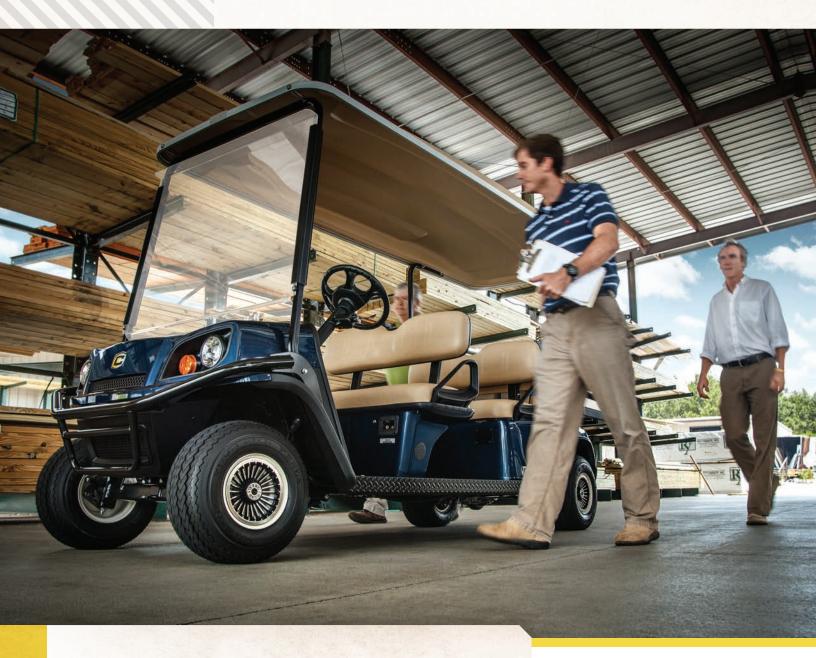

### MOVE PEOPLE AND GEAR WITH EASE.

If you need a general-purpose vehicle to move around your facility, look no further than the Cushman® Shuttle™ 4. It combines four forward-facing seats with a spacious cargo bed for efficient transport of personnel and equipment. Available in both a 48V electric model and a gas-powered option with a 13.5 hp Kawasaki® engine, the Shuttle 4 keep passengers and their gear comfortable on the move.

LET'S WORK.®

13.5 HP KAWASAKI® GAS ENGINE OPTION 48 V ELECTRIC DRIVETRAIN OPTION

1200LB TOTAL LOAD