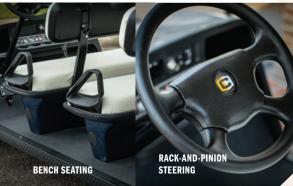

### MOVE PEOPLE AND GEAR WITH EASE.

If you need a general-purpose vehicle to move around your facility, look no further than the Cushman® Shuttle™ 4. It combines four forward-facing seats with a spacious cargo bed for efficient transport of personnel and equipment. Available in both a 48V electric model and a gas-powered option with a 13.5 hp Kawasaki® engine, the Shuttle 4 keep passengers and their gear comfortable on the move.