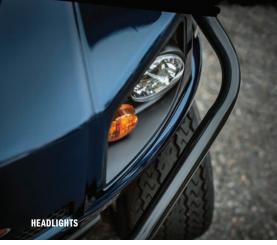

#### OPTIONS & ACCESSORIES

- Rear View Mirror
- Windshield
- Canopy
- Hour Meter
- Individual Key Switch
- Pin Stripes
- Body Color (Forest Green, White or Custom Options)
- Turn Signal with Four-Way Flashers
- Brakelights
- LED Headlights
- CE Kit (gas only)
- Wheel Covers Spoke and Chrome
- Limited Slip Differential
- Trail Tires